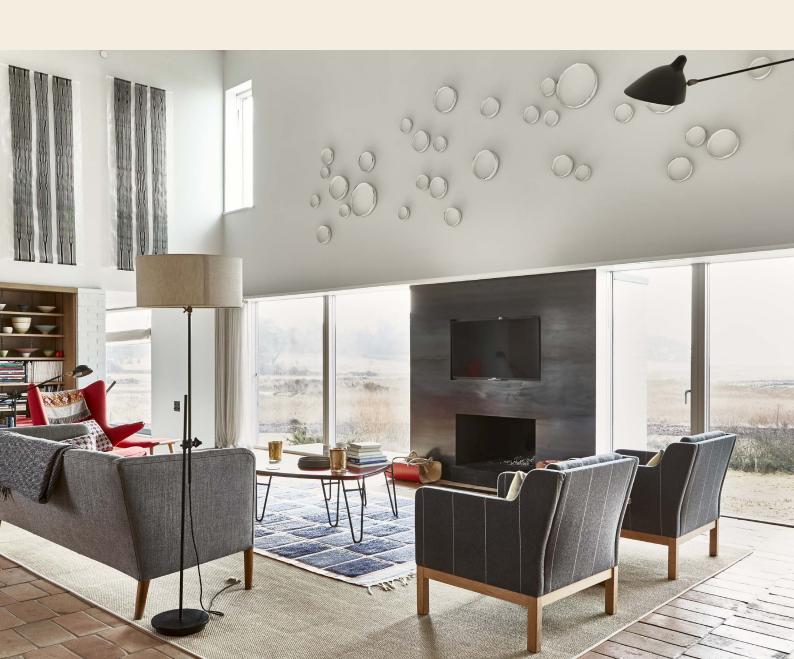

estuary house is a stunning riba award winning contemporary house set overlooking the estuary at aldeburgh, suffolk.

It is beautifully styled with a mid century modern feel throughout, and has been curated with stunning detail, to include ceramics created by the owner. With huge windows overlooking the Estuary it is filled with natural light and has great pull back space in the generous size rooms.

There are three good reception spaces, including a stunning kitchen and dining area, together with great bedrooms on the first floor.

Outside there are wild and beautiful grasslands running down to the water.