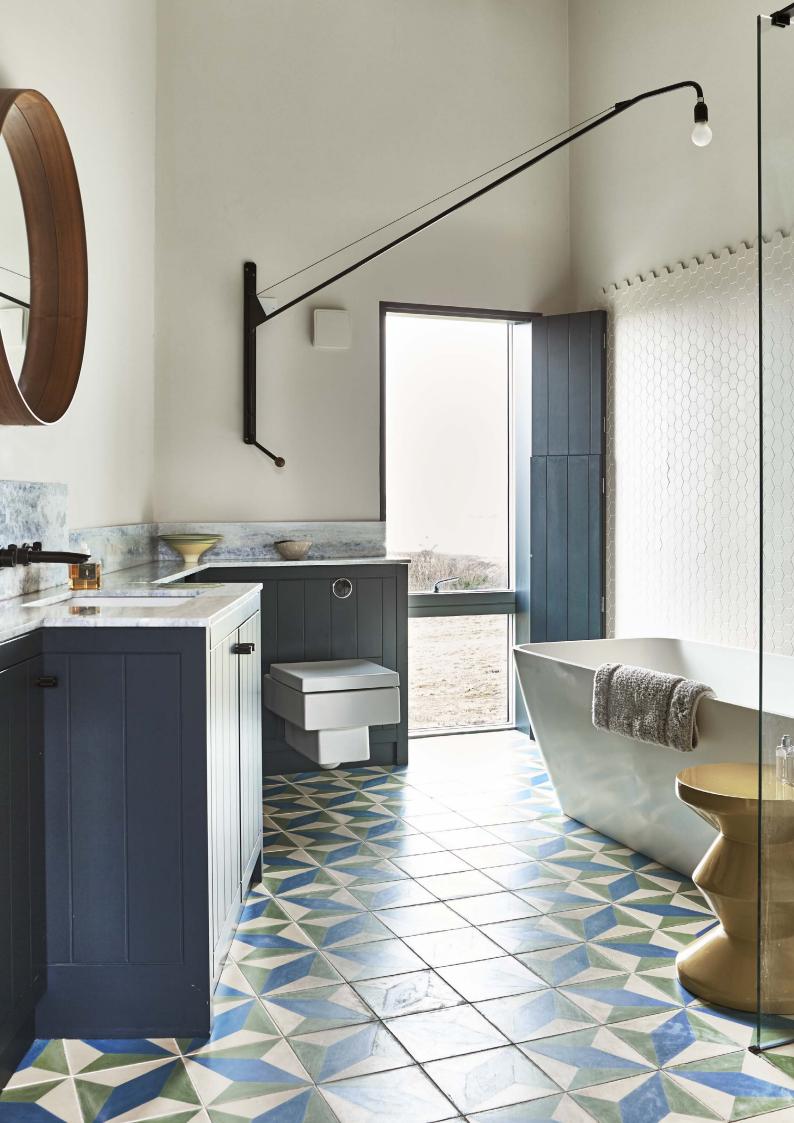

estuary house is a stunning riba award winning contemporary house set overlooking the estuary at aldeburgh, suffolk.

It is beautifully styled with a mid century modern feel throughout, and has been curated with stunning detail, to include ceramics created by the owner. With huge windows overlooking the Estuary it is filled with natural light and has great pull back space in the generous size rooms.

There are three good reception spaces, including a stunning kitchen and dining area, together with great bedrooms on the first floor.

Outside there are wild and beautiful grasslands running down to the water.