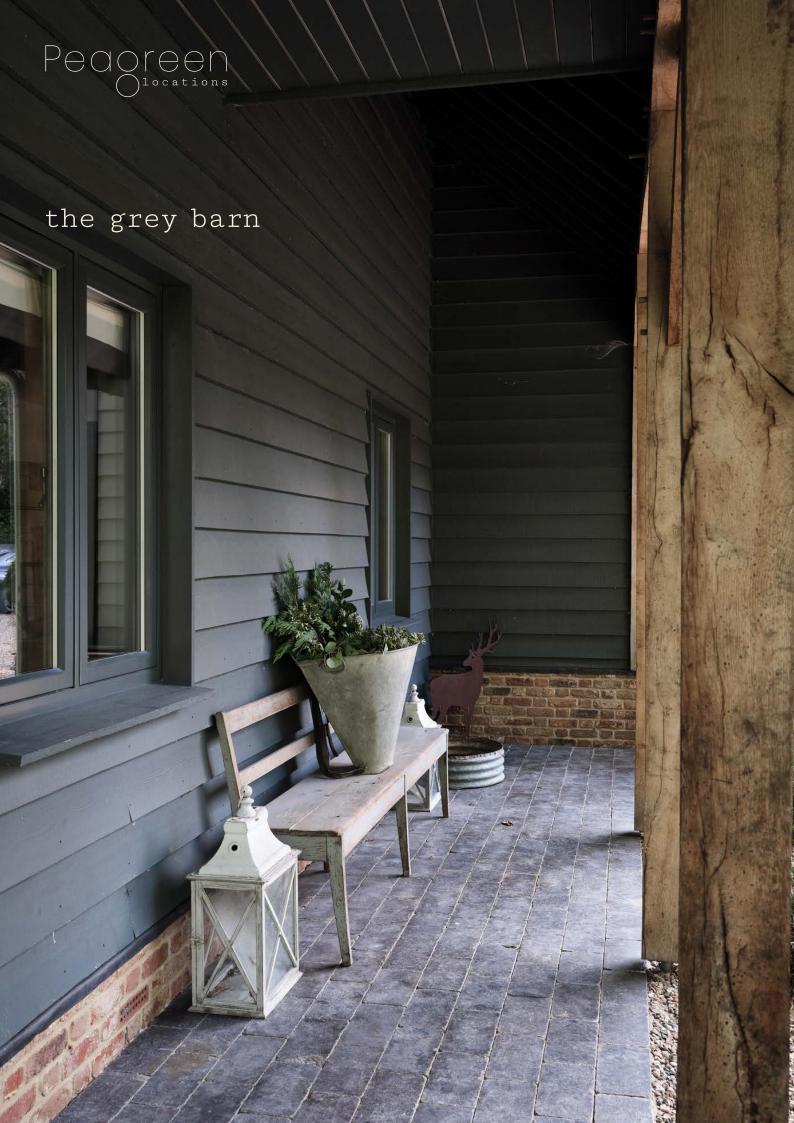

# the grey barn is a fabulous location near henley in oxfordshire, with easy access to london and the m4.

It's stunning grey timber exterior is contemporary with a true country feel, it has a fabulous front door and is styled with rustic benches and stacked logs. The stone floored entrance hall is double height giving great natural light and leads to a curved exposed brick staircase up to the first floor.

The house style is modern rustic with fabulous props and furniture and a grey and white colour scheme throughout. The garden has a spectacular outside barn, perfect for garden and Christmas shoots and there are lots of great rustic props.