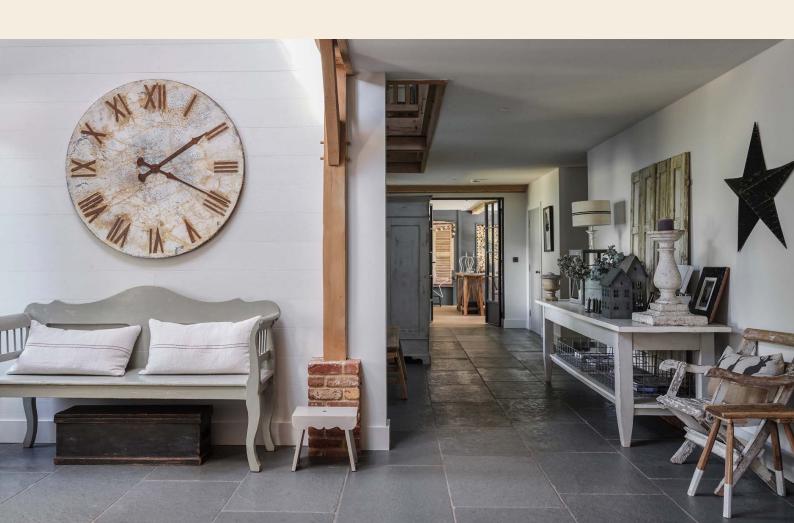

# the grey barn is a fabulous location near henley in oxfordshire, with easy access to london and the m4.

It's stunning grey timber exterior is contemporary with a true country feel, it has a fabulous front door and is styled with rustic benches and stacked logs. The stone floored entrance hall is double height giving great natural light and leads to a curved exposed brick staircase up to the first floor.

The house style is modern rustic with fabulous props and furniture and a grey and white colour scheme throughout. The garden has a spectacular outside barn, perfect for garden and Christmas shoots and there are lots of great rustic props.