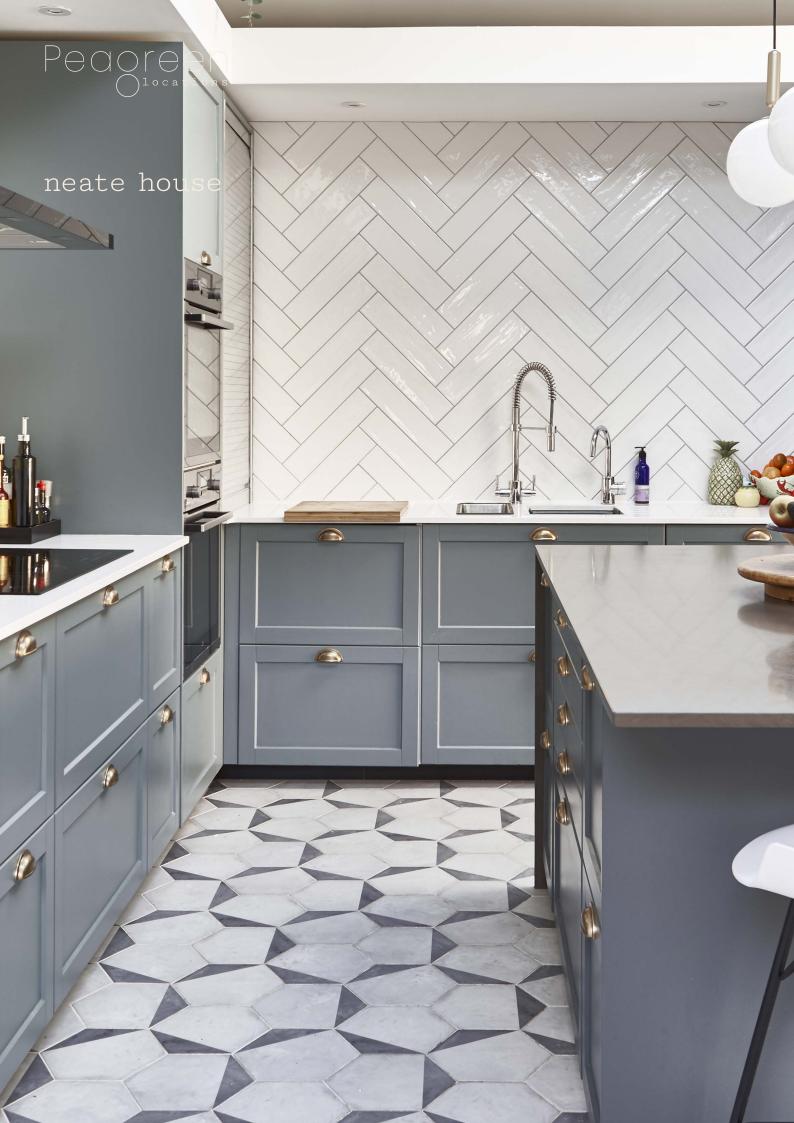

The Kitchen and dining area is large and light with roof windows and a contemporary feel.

There are 2 reception rooms on the ground floor, with 2 bedrooms and a lovely bathroom on the first floor leading to an enchanting "under the eaves" bedroom and bathroom on the top floor.