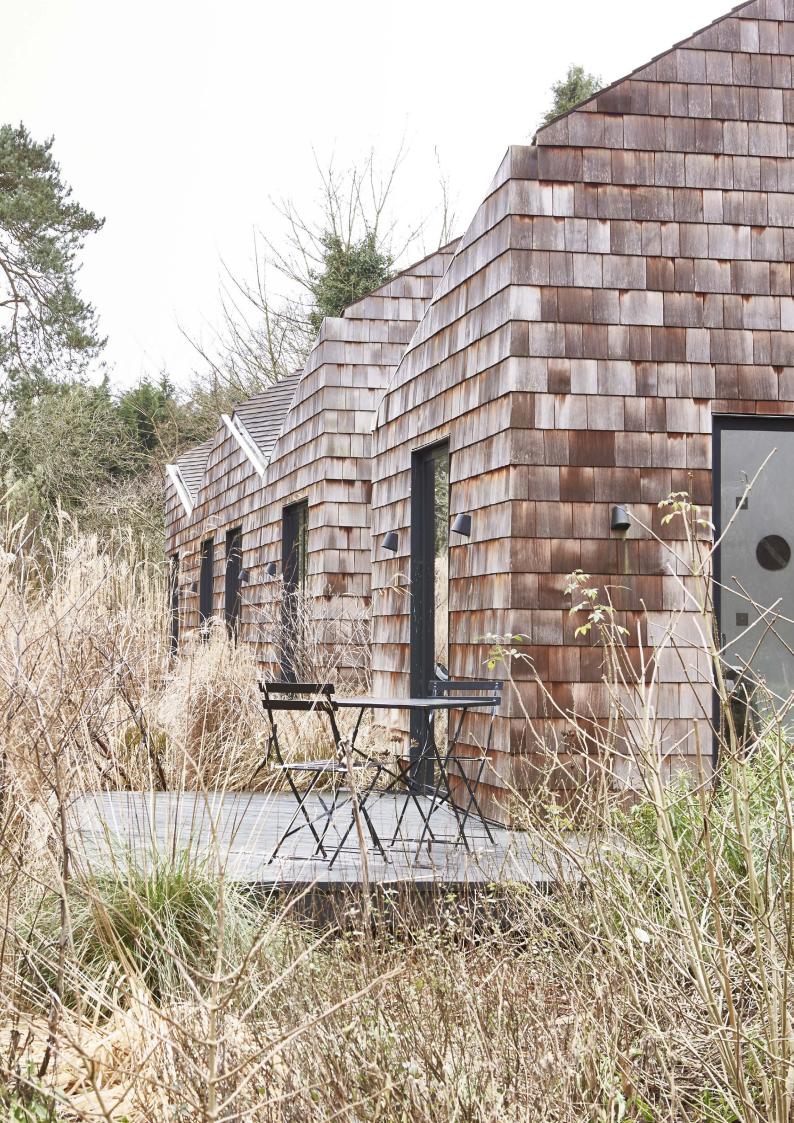

# the suffolk barn is a brilliant combination of 19th century barn and riba award winning spaces.

Set in five acres of wild and beautiful woodlands together with grass and rose gardens. The huge barn space has full height windows with natural light and great pull back space and is divided into a beautiful reception space and fabulous industrial style kitchen and dining area. The reception space as a stunning built in fireplace with a woodburner. There are five stunning bedrooms styled with a mid century contemporary feel and they are available for Shoot & Stay. they all have doors going out into the garden.