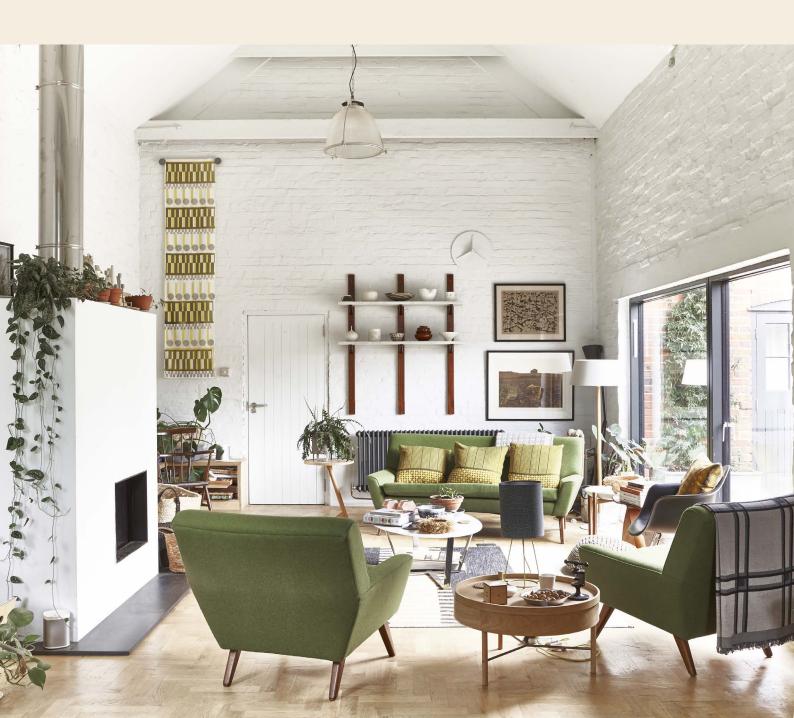

# the suffolk barn is a brilliant combination of 19th century barn and riba award winning spaces.

Set in five acres of wild and beautiful woodlands together with grass and rose gardens. The huge barn space has full height windows with natural light and great pull back space and is divided into a beautiful reception space and fabulous industrial style kitchen and dining area. The reception space as a stunning built in fireplace with a woodburner. There are five stunning bedrooms styled with a mid century contemporary feel and they are available for Shoot & Stay. they all have doors going out into the garden.